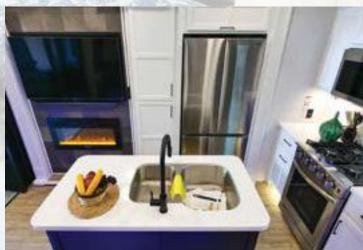

#### STANDARD INTERIOR PACKAGE

- Insignia 3.7 CU. FT. oven with 4-burner range
- Upgraded Calcutta Solid Surface Countertop in Kitchen
- Large Stainless Steel Kitchen Sinks with Residential Faucet
- 18 CU. FT. French Door Refrigerator with Ice Maker
- Residential Soft Close Drawer Glides
- Shaw Residential Vinvl Flooring
- LED Lighting Throughout
- 30" Stainless Steel Microwave
- Oval Porcelain Toilet with Foot Flush
- Central Vacuum System
- 40,000 BTU Furnace
- 10" Thick Memory Foam Mattress 72"x80" Standard (Toy haulers 66"x80")
- Shaw Stain Resistant Carpet (in slide rooms)
- Day/Night Roller Shades Throughout
- 5,200 BTU Fireplace in Living Room
- Butcher Block Cutting Board Sink Covers
- Overhead Storage Cabinets in Main Level Living Room
- Sofa/Desk Slides
- Residential Soft Close Hinges on Cabinet Doors
- Under-Bed Storage Compartment
- Residential Tile Backsplash