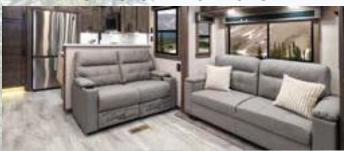

# RIVERSTONE AND RIVERSTONE RESERVE SHARED FEATURES

- Cooper 17.5" H-rated Tires
- Hydraulic Main Floor Slides
- 101" Wide Body with 3" Hung Walls
- · Wool Insulation with Thermo-Foil in Floor and Ceiling
- Dual 40 lb. LP Tanks
- Two Dual Battery Trays
- Firefly One-Touch Control System
- Two 15K BTU A/Cs with 3rd Prep and Energy Management System
- Insignia 3.7 CU. FT. Range
- Calcutta Solid Surface Countertops
- Two Holding Tanks with 12V Heat Pads
- Straight Line Roof with 1/2" Plywood Decking
- Residential Vinyl Flooring over 5/8" Tongue-and-Groove Plywood Subfloor
- 40K BTU Furnace
- Icon King Size 72" x 80" Mattress (66" x 80" in 42FSKG, 37FLTH, & 45BATH)
- 65" LED Smart TV with JBL Premium Sound System and DVD Player
- Generator Prep
- Allure Theater Seating and Hide-a-Beds

#### STANDARD INTERIOR PACKAGE

- Insignia 3.7 CU. FT. oven with 4-burner range
- Upgraded Calcutta Solid Surface Countertop in Kitchen
- Large Stainless Steel Kitchen Sinks with Residential Faucet
- 18 CU. FT. French Door Refrigerator with Ice Maker
- Residential Soft Close Drawer Glides
- Shaw Residential Vinvl Flooring
- LED Lighting Throughout
- 30" Stainless Steel Microwave
- Oval Porcelain Toilet with Foot Flush
- Central Vacuum System
- 40,000 BTU Furnace
- 10" Thick Memory Foam Mattress 72"x80" Standard (Toy haulers 66"x80")
- Shaw Stain Resistant Carpet (in slide rooms)
- Day/Night Roller Shades Throughout
- 5,200 BTU Fireplace in Living Room
- Butcher Block Cutting Board Sink Covers
- Overhead Storage Cabinets in Main Level Living Room
- Sofa/Desk Slides
- Residential Soft Close Hinges on Cabinet Doors
- Under-Bed Storage Compartment
- Residential Tile Backsplash