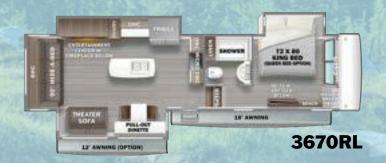

nces like a built-in dishwasher and central vacuum system, this unit has it all.













The 45BATH is a fully equipped, luxury toy hauler that's both fun and functional.

Use the garage to take all your toys on the road—or get creative and transform the toy hauler space into a rolling art/music studio, workshop, homeschool classsroom, playroom, tailgating deck, spare bedroom—or anything else you can think of!



#### **45BATH LEADING FEATURES:**

- Triple 7,000 lb. Axles
- Goodyear H-Rated Tires 17.5"
- Disk Brakes
- Yamaha 5500 NPS Gas Generator
- 60 Gallon Fuel Station
- MorRyde Independent Suspension (Optional)
- Rear Patio Deck
- Drop Down Queen Bed
- Drop Down Lounge Seating
- Glass Bi-Folding Doors Between Cargo and Living Spaces



















#### **Riverstone Reserve**





3950FWK

# **Riverstone Toy Haulers**







# **Riverstone Limited Edition**



| MODEL                      | GVWR       | нітсн     | UVW        | CARGO     | LENGTH