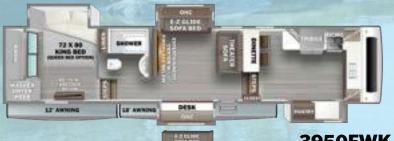

es like a built-in dishwasher and central vacuum system, this unit has it all.













The 45BATH is a fully equipped, luxury toy hauler that's both fun and functional.

Use the garage to take all your toys on the road—or get creative and transform the toy hauler space into a rolling art/music studio, workshop, homeschool classsroom, playroom, tailgating deck, spare bedroom—or anything else you can think of!



#### **45BATH LEADING FEATURES:**

- Triple 7,000 lb. Axles
- Goodyear H-Rated Tires 17.5"
- Disk Brakes
- Yamaha 5500 NPS Gas Generator
- 60 Gallon Fuel Station
- MorRyde Independent Suspension (Optional)
- Rear Patio Deck
- Drop Down Queen Bed
- Drop Down Lounge Seating
- Glass Bi-Folding Doors Between Cargo and Living Spaces



















#### **Riverstone Reserve**





3950FWK

# **Riverstone Toy Haulers**







# **Riverstone Limited Edition**



| MODEL                      | GVWR       | нітсн     | UVW        | CARGO     | LENGTH