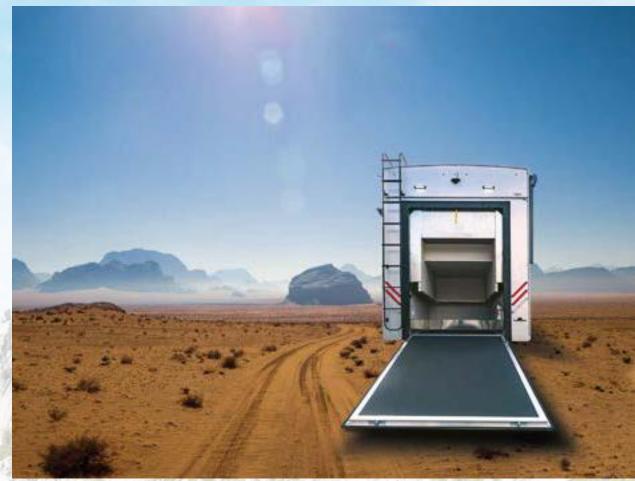

The Riverstone Series isn't just about luxury, it's about convenience. Our toy hauler models allow you to take your favorite hobbies on the road.

The cargo area features motion sensor floor lighting and can transport a lifted golf cart, a trickedout motorcycle, bicycles, gym equipment, hunting gear—or anything else you can think of!

The 45BATH is a fully equipped, luxury toy hauler that's both fun and functional.

Use the garage to take all your toys on the road—or get creative and transform the toy hauler space into a rolling art/music studio, workshop, homeschool classsroom, playroom, tailgating deck, spare bedroom—or anything else you can think of!