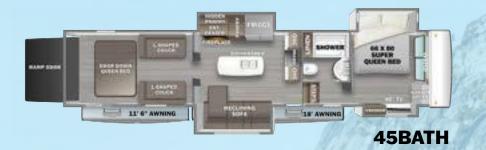

#### **GARAGE MODEL STANDARDS**

- Triple 7000LB Axles
- 66" x 80" Residential 10" Memory Foam Mattress
- MORryde Zero Gravity Ramp Door
- 110" deep, 64" wide, 82" Tall (bed up) 58" Tall (bed down) Cargo Area (42FSKG, 37FLTH)
- Cargo Area: 166" Deep, 95" Wide; Door: 84" Wide, 86" High (45BATH only)

The 45BATH is a fully equipped, luxury toy hauler that's both fun and functional.

Use the garage to take all your toys on the road—or get creative and transform the toy hauler space into a rolling art/music studio, workshop, homeschool classsroom, playroom, tailgating deck, spare bedroom—or anything else you can think of!

#### **45BATH LEADING FEATURES:**

- Triple 7,000 lb. Axles
- Goodyear H-Rated Tires 17.5"
- Disk Brakes
- Yamaha 5500 NPS Gas Generator
- 60 Gallon Fuel Station
- MorRyde Independent Suspension (Optional)
- Rear Patio Deck
- Drop Down Queen Bed
- Drop Down Lounge Seating
- Glass Bi-Folding Doors Between Cargo and Living Spaces