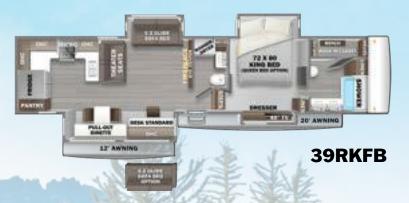

ial appliances to modern conveniences like a built-in dishwasher and central vacuum system, this unit has it all.













The 45BATH is a fully equipped, luxury toy hauler that's both fun and functional.

Use the garage to take all your toys on the road—or get creative and transform the toy hauler space into a rolling art/music studio, workshop, homeschool classsroom, playroom, tailgating deck, spare bedroom—or anything else you can think of!



#### **45BATH LEADING FEATURES:**

- Triple 7,000 lb. Axles
- Goodyear H-Rated Tires 17.5"
- Disk Brakes
- Yamaha 5500 NPS Gas Generator
- 60 Gallon Fuel Station
- MorRyde Independent Suspension (Optional)
- Rear Patio Deck
- Drop Down Queen Bed
- Drop Down Lounge Seating
- Glass Bi-Folding Doors Between Cargo and Living Spaces



















#### **Riverstone Reserve**





3950FWK

# **Riverstone Toy Haulers**







# **Riverstone Limited Edition**



| MODEL                      | GVWR       | нітсн     | UVW        | CARGO     | LENGTH