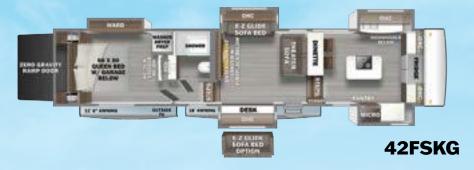

#### **GARAGE MODEL STANDARDS**

- Triple 7000LB Axles
- 66" x 80" Residential 10" Memory Foam Mattress
- MORryde Zero Gravity Ramp Door
- 110" deep, 64" wide, 82" Tall (bed up) 58" Tall (bed down) Cargo Area (42FSKG, 37FLTH)
- Cargo Area: 166" Deep, 95" Wide; Door: 84" Wide, 86" High (45BATH only)