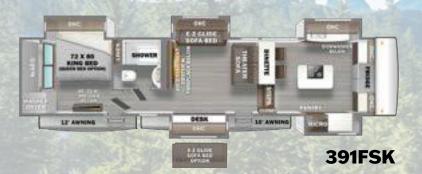

sidential appliances to modern conveniences like a built-in dishwasher and central vacuum system, this unit has it all.













The 45BATH is a fully equipped, luxury toy hauler that's both fun and functional.

Use the garage to take all your toys on the road—or get creative and transform the toy hauler space into a rolling art/music studio, workshop, homeschool classsroom, playroom, tailgating deck, spare bedroom—or anything else you can think of!



#### **45BATH LEADING FEATURES:**

- Triple 7,000 lb. Axles
- Goodyear H-Rated Tires 17.5"
- Disk Brakes
- Yamaha 5500 NPS Gas Generator
- 60 Gallon Fuel Station
- MorRyde Independent Suspension (Optional)
- Rear Patio Deck
- Drop Down Queen Bed
- Drop Down Lounge Seating
- Glass Bi-Folding Doors Between Cargo and Living Spaces



















#### **Riverstone Reserve**





3950FWK

# **Riverstone Toy Haulers**







# **Riverstone Limited Edition**



| MODEL                      | GVWR       | нітсн     | UVW        | CARGO     | LENGTH