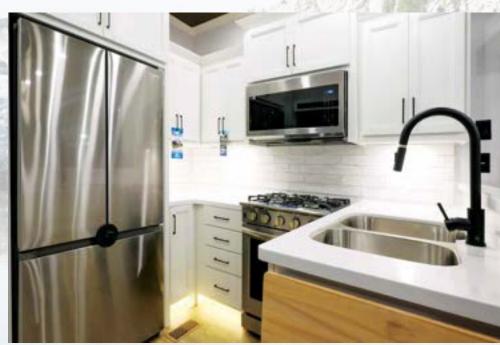

#### STANDARD INTERIOR PACKAGE

- Insignia 3.7 CU. FT. oven with 4-burner range
- Upgraded Calcutta Solid Surface Countertop in Kitchen
- Large Stainless Steel Kitchen Sinks with Residential Faucet
- 18 CU. FT. French Door Refrigerator with Ice Maker
- Residential Soft Close Drawer Glides
- Shaw Residential Vinvl Flooring
- LED Lighting Throughout
- 30" Stainless Steel Microwave
- Oval Porcelain Toilet with Foot Flush
- Central Vacuum System
- 40,000 BTU Furnace
- 10" Thick Memory Foam Mattress 72"x80" Standard (Toy haulers 66"x80")
- Shaw Stain Resistant Carpet (in slide rooms)
- Day/Night Roller Shades Throughout
- 5,200 BTU Fireplace in Living Room
- Butcher Block Cutting Board Sink Covers
- Overhead Storage Cabinets in Main Level Living Room
- Sofa/Desk Slides
- Residential Soft Close Hinges on Cabinet Doors
- Under-Bed Storage Compartment
- Residential Tile Backsplash