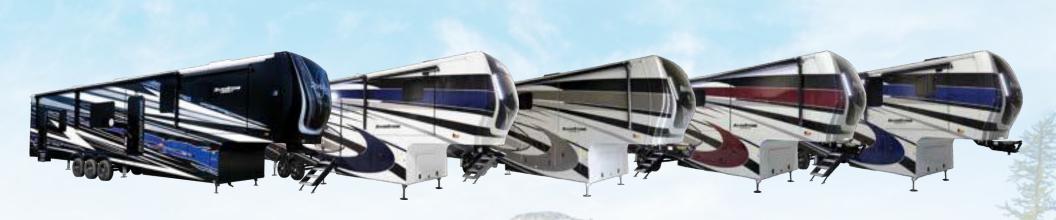

| 40 gal.                    |
|                            |            |           |            |           | The same of the sa | The state of the s | COLUMN TO SERVICE STATE OF THE PARTY OF THE | The state of the state of | The state of the s | A PARTY AND DESCRIPTION OF |



# FROG™ the Forest River Owners' Group!







# PRE-DELIYERY INSPECTION FACILITY 20,000 square feet of quality assurance. The bare essentials for a premium product. This state-of-the-art facility gives immediate daily feedback to production for quality

assurance in every unit built

# FOREST RIVER encourages you to BUY LOCAL ORDER O

www.Forest River Buy Local.com

UVW (Unloaded Vehicle Weight)\* is the typical weight of the unit as manufactured at the factory. It includes all weight at the unit's axle(s) and tongue or pin and LP Gas. The UVW does not include cargo, fresh potable water, additional optional equipment or dealer installed accessories. \*Estimated Average based on standard build optional equipment.

CCC (Cargo Carrying Capacity) is the amount of weight available for fresh