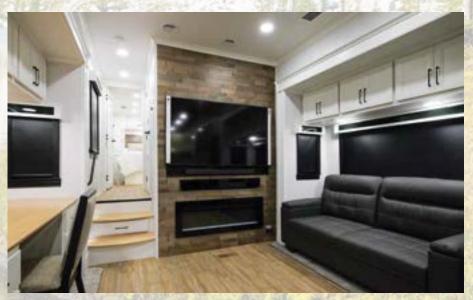

# RIVERSTONE AND RIVERSTONE RESERVE SHARED FEATURES

- Cooper 17.5" H-rated Tires
- Hydraulic Main Floor Slides
- 101" Wide Body with 3" Hung Walls
- · Wool Insulation with Thermo-Foil in Floor and Ceiling
- Dual 40 lb. LP Tanks
- Two Dual Battery Trays
- Firefly One-Touch Control System
- Two 15K BTU A/Cs with 3rd Prep and Energy Management System
- Insignia 3.7 CU. FT. Range
- Calcutta Solid Surface Countertops
- Two Holding Tanks with 12V Heat Pads
- Straight Line Roof with 1/2" Plywood Decking
- Residential Vinyl Flooring over 5/8" Tongue-and-Groove Plywood Subfloor
- 40K BTU Furnace
- Icon King Size 72" x 80" Mattress (66" x 80" in 42FSKG, 37FLTH, & 45BATH)
- 65" LED Smart TV with JBL Premium Sound System and DVD Player
- Generator Prep
- Allure Theater Seating and Hide-a-Beds