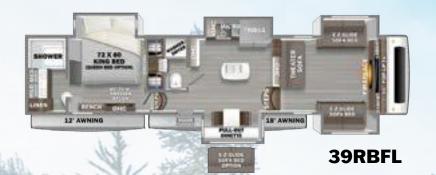

residential appliances to modern conveniences like a built-in dishwasher and central vacuum system, this unit has it all.













The 45BATH is a fully equipped, luxury toy hauler that's both fun and functional.

Use the garage to take all your toys on the road—or get creative and transform the toy hauler space into a rolling art/music studio, workshop, homeschool classsroom, playroom, tailgating deck, spare bedroom—or anything else you can think of!



#### **45BATH LEADING FEATURES:**

- Triple 7,000 lb. Axles
- Goodyear H-Rated Tires 17.5"
- Disk Brakes
- Yamaha 5500 NPS Gas Generator
- 60 Gallon Fuel Station
- MorRyde Independent Suspension (Optional)
- Rear Patio Deck
- Drop Down Queen Bed
- Drop Down Lounge Seating
- Glass Bi-Folding Doors Between Cargo and Living Spaces



















#### **Riverstone Reserve**





3950FWK

# **Riverstone Toy Haulers**







# **Riverstone Limited Edition**



| MODEL                      | GVWR       | нітсн     | UVW        | CARGO     | LENGTH