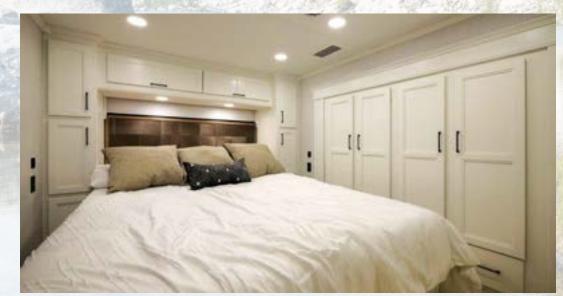

#### STANDARD INTERIOR PACKAGE

- Insignia 3.7 CU. FT. oven with 4-burner range
- Upgraded Calcutta Solid Surface Countertop in Kitchen
- Large Stainless Steel Kitchen Sinks with Residential Faucet
- 18 CU. FT. French Door Refrigerator with Ice Maker
- Residential Soft Close Drawer Glides
- Shaw Residential Vinvl Flooring
- LED Lighting Throughout
- 30" Stainless Steel Microwave
- Oval Porcelain Toilet with Foot Flush
- Central Vacuum System
- 40,000 BTU Furnace
- 10" Thick Memory Foam Mattress 72"x80" Standard (Toy haulers 66"x80")
- Shaw Stain Resistant Carpet (in slide rooms)
- Day/Night Roller Shades Throughout
- 5,200 BTU Fireplace in Living Room
- Butcher Block Cutting Board Sink Covers
- Overhead Storage Cabinets in Main Level Living Room
- Sofa/Desk Slides
- Residential Soft Close Hinges on Cabinet Doors
- Under-Bed Storage Compartment
- Residential Tile Backsplash