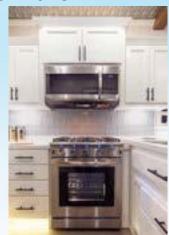

Juneau Gray with White Backsplash

Decorator White with Gray Backsplash

8

- 2. Designer Pendant Lighting
- 3. Power Control System
- 4. Frameless Windows
- 5. Awning with Weathershield
- 6. Firefly Control Pad
- 7. JBL Sound System
- 8. Go Power Inverter
- 9. Water Manifold (Standard in Legacy Package only)
- 10. Control Center Docking Station
- 11. 30" Microwave, Stainless Steel Gas Range, and Oven

#### STANDARD INTERIOR PACKAGE

- Insignia 3.7 CU. FT. oven with 4-burner range
- Upgraded Calcutta Solid Surface Countertop in Kitchen
- Large Stainless Steel Kitchen Sinks with Residential Faucet
- 18 CU. FT. French Door Refrigerator with Ice Maker
- Residential Soft Close Drawer Glides
- Shaw Residential Vinvl Flooring
- LED Lighting Throughout
- 30" Stainless Steel Microwave
- Oval Porcelain Toilet with Foot Flush
- Central Vacuum System
- 40,000 BTU Furnace
- 10" Thick Memory Foam Mattress 72"x80" Standard (Toy haulers 66"x80")
- Shaw Stain Resistant Carpet (in slide rooms)
- Day/Night Roller Shades Throughout
- 5,200 BTU Fireplace in Living Room
- Butcher Block Cutting Board Sink Covers
- Overhead Storage Cabinets in Main Level Living Room
- Sofa/Desk Slides
- Residential Soft Close Hinges on Cabinet Doors
- Under-Bed Storage Compartment
- Residential Tile Backsplash