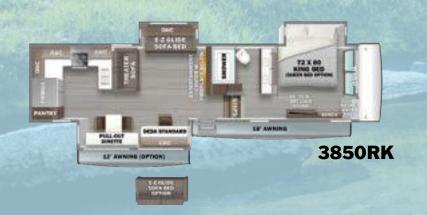

ntial appliances to modern conveniences like a built-in dishwasher and central vacuum system, this unit has it all.













The 45BATH is a fully equipped, luxury toy hauler that's both fun and functional.

Use the garage to take all your toys on the road—or get creative and transform the toy hauler space into a rolling art/music studio, workshop, homeschool classsroom, playroom, tailgating deck, spare bedroom—or anything else you can think of!



#### **45BATH LEADING FEATURES:**

- Triple 7,000 lb. Axles
- Goodyear H-Rated Tires 17.5"
- Disk Brakes
- Yamaha 5500 NPS Gas Generator
- 60 Gallon Fuel Station
- MorRyde Independent Suspension (Optional)
- Rear Patio Deck
- Drop Down Queen Bed
- Drop Down Lounge Seating
- Glass Bi-Folding Doors Between Cargo and Living Spaces



















#### **Riverstone Reserve**





3950FWK

# **Riverstone Toy Haulers**







# **Riverstone Limited Edition**



| MODEL                      | GVWR       | нітсн     | UVW        | CARGO     | LENGTH