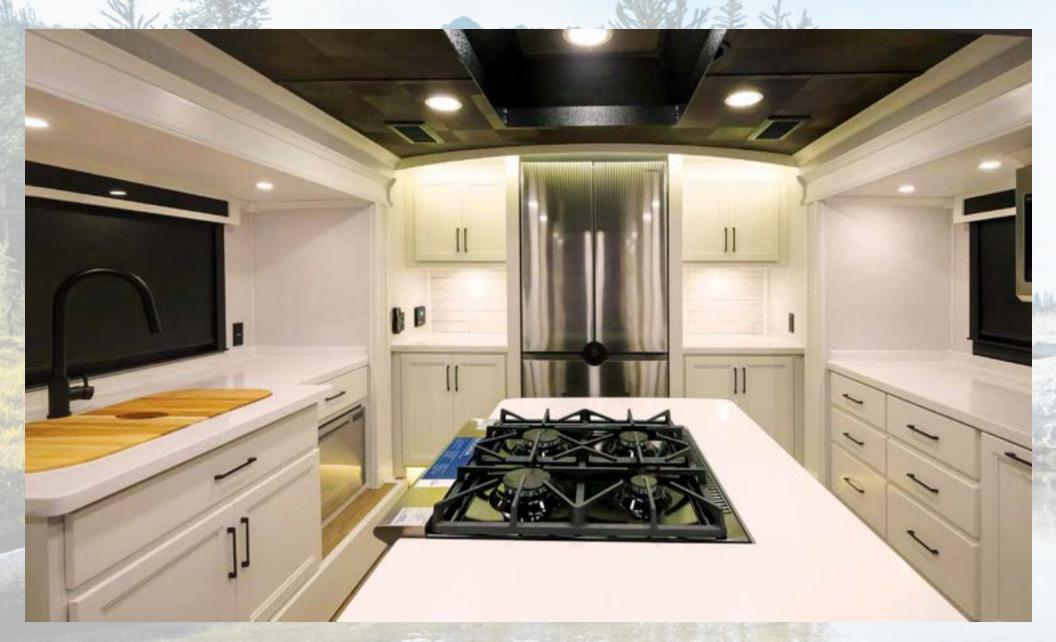

#### STANDARD INTERIOR PACKAGE

- Insignia 3.7 CU. FT. oven with 4-burner range
- Upgraded Calcutta Solid Surface Countertop in Kitchen
- Large Stainless Steel Kitchen Sinks with Residential Faucet
- 18 CU. FT. French Door Refrigerator with Ice Maker
- Residential Soft Close Drawer Glides
- Shaw Residential Vinvl Flooring
- LED Lighting Throughout
- 30" Stainless Steel Microwave
- Oval Porcelain Toilet with Foot Flush
- Central Vacuum System
- 40,000 BTU Furnace
- 10" Thick Memory Foam Mattress 72"x80" Standard (Toy haulers 66"x80")
- Shaw Stain Resistant Carpet (in slide rooms)
- Day/Night Roller Shades Throughout
- 5,200 BTU Fireplace in Living Room
- Butcher Block Cutting Board Sink Covers
- Overhead Storage Cabinets in Main Level Living Room
- Sofa/Desk Slides
- Residential Soft Close Hinges on Cabinet Doors
- Under-Bed Storage Compartment
- Residential Tile Backsplash

# RIVERSTONE AND RIVERSTONE RESERVE SHARED FEATURES

- Cooper 17.5" H-rated Tires
- Hydraulic Main Floor Slides
- 101" Wide Body with 3" Hung Walls
- · Wool Insulation with Thermo-Foil in Floor and Ceiling
- Dual 40 lb. LP Tanks
- Two Dual Battery Trays
- Firefly One-Touch Control System
- Two 15K BTU A/Cs with 3rd Prep and Energy Management System
- Insignia 3.7 CU. FT. Range
- Calcutta Solid Surface Countertops
- Two Holding Tanks with 12V Heat Pads
- Straight Line Roof with 1/2" Plywood Decking
- Residential Vinyl Flooring over 5/8" Tongue-and-Groove Plywood Subfloor
- 40K BTU Furnace
- Icon King Size 72" x 80" Mattress (66" x 80" in 42FSKG, 37FLTH, & 45BATH)
- 65" LED Smart TV with JBL Premium Sound System and DVD Player
- Generator Prep
- Allure Theater Seating and Hide-a-Beds