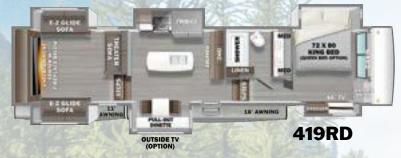

l appliances to modern conveniences like a built-in dishwasher and central vacuum system, this unit has it all.













The 45BATH is a fully equipped, luxury toy hauler that's both fun and functional.

Use the garage to take all your toys on the road—or get creative and transform the toy hauler space into a rolling art/music studio, workshop, homeschool classsroom, playroom, tailgating deck, spare bedroom—or anything else you can think of!



#### **45BATH LEADING FEATURES:**

- Triple 7,000 lb. Axles
- Goodyear H-Rated Tires 17.5"
- Disk Brakes
- Yamaha 5500 NPS Gas Generator
- 60 Gallon Fuel Station
- MorRyde Independent Suspension (Optional)
- Rear Patio Deck
- Drop Down Queen Bed
- Drop Down Lounge Seating
- Glass Bi-Folding Doors Between Cargo and Living Spaces



















#### **Riverstone Reserve**





3950FWK

# **Riverstone Toy Haulers**







# **Riverstone Limited Edition**



| MODEL                      | GVWR       | нітсн     | UVW        | CARGO     | LENGTH