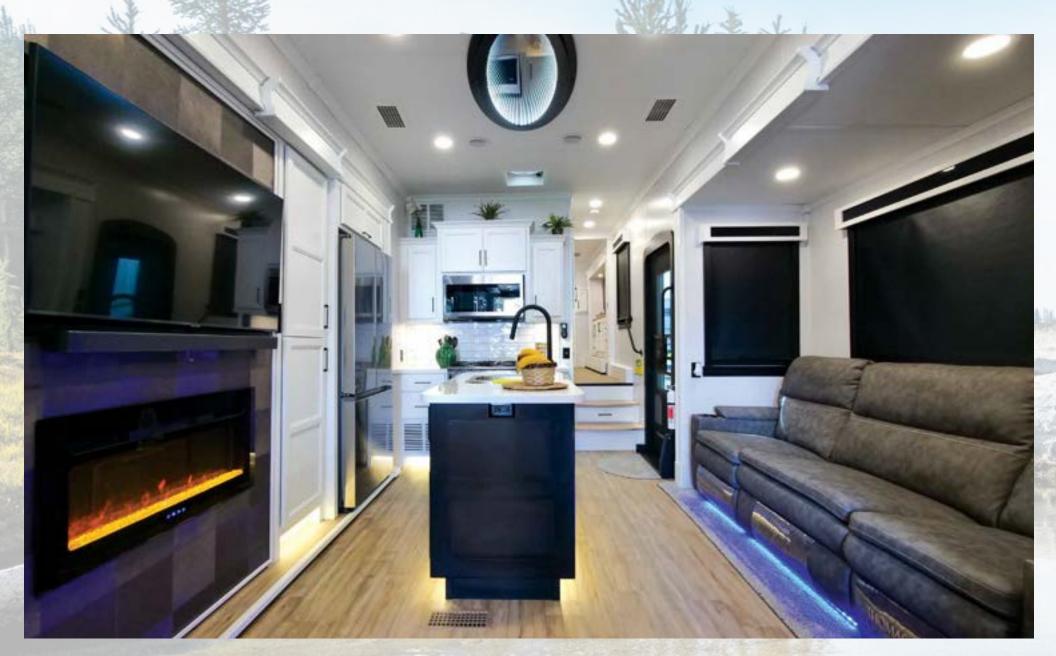

# RIVERSTONE AND RIVERSTONE RESERVE SHARED FEATURES

- Cooper 17.5" H-rated Tires
- Hydraulic Main Floor Slides
- 101" Wide Body with 3" Hung Walls
- · Wool Insulation with Thermo-Foil in Floor and Ceiling
- Dual 40 lb. LP Tanks
- Two Dual Battery Trays
- Firefly One-Touch Control System
- Two 15K BTU A/Cs with 3rd Prep and Energy Management System
- Insignia 3.7 CU. FT. Range
- Calcutta Solid Surface Countertops
- Two Holding Tanks with 12V Heat Pads
- Straight Line Roof with 1/2" Plywood Decking
- Residential Vinyl Flooring over 5/8" Tongue-and-Groove Plywood Subfloor
- 40K BTU Furnace
- Icon King Size 72" x 80" Mattress (66" x 80" in 42FSKG, 37FLTH, & 45BATH)
- 65" LED Smart TV with JBL Premium Sound System and DVD Player
- Generator Prep
- Allure Theater Seating and Hide-a-Beds

#### STANDARD INTERIOR PACKAGE

- Insignia 3.7 CU. FT. oven with 4-burner range
- Upgraded Calcutta Solid Surface Countertop in Kitchen
- Large Stainless Steel Kitchen Sinks with Residential Faucet
- 18 CU. FT. French Door Refrigerator with Ice Maker
- Residential Soft Close Drawer Glides
- Shaw Residential Vinvl Flooring
- LED Lighting Throughout
- 30" Stainless Steel Microwave
- Oval Porcelain Toilet with Foot Flush
- Central Vacuum System
- 40,000 BTU Furnace
- 10" Thick Memory Foam Mattress 72"x80" Standard (Toy haulers 66"x80")
- Shaw Stain Resistant Carpet (in slide rooms)
- Day/Night Roller Shades Throughout
- 5,200 BTU Fireplace in Living Room
- Butcher Block Cutting Board Sink Covers
- Overhead Storage Cabinets in Main Level Living Room
- Sofa/Desk Slides
- Residential Soft Close Hinges on Cabinet Doors
- Under-Bed Storage Compartment
- Residential Tile Backsplash

#### STANDARD EXTERIOR PACKAGE

- Residential Insulation in Side Walls and Slide Rooms.
- 1/2" Plywood Roof Decking
- Dicor Full Wrapped Exterior Roof Skin
- 17.5" H-Rated Cooper Tires with Aluminum Rims
- Hydraulic Slide-outs on Main Level and Bed Slides
- Solera Electric Awning with LED Lights
- Side Turning Lights
- Trail-Aire Road Armour Suspension System
- 3" Hung Glass Exterior Walls with High Gloss Gel Coat Exterior
- Dexter Axle Tandem 8,000 lb. Axles/7,000 lb. Tri-Axles
- 32" x78" Entry Door with Friction Hinges
- Dual Pane Frameless Windows
- Full Docking Station
- Two 15,000 BTU High Performance Quiet Cool A/Cs
- Painted Full Front and Rear Fiberglass Caps (N/A 37FLTH, 42FSKG and 419RD - front caps only)
- 12V Powered 50 Amp Cord Reel
- MORryde Entry Step at Main Door
- Two Dual 6V or 12V Slide-Out Battery Trays
- High Visibility Chrome LED Tail Lights
- 2" Hitch Receiver for Bike Rack (N/A in Toy Hauler Models)
- Dual 40LB LP Tanks

#### RIVERSTONE LUXURY PACKAGE (MANDATORY)

- Automatic 6-Point Hydraulic Level-Up System
- Four Camera Observation System Prep
- TravlFi Journey XTR 4G/LTE Router & WiFi Extender
- Splendid "Astral" Stackable Washer and Dryer
- 40" LED TV in Bedroom
- Stained or Painted Hardwood Cabinetry and Stiles Throughout
- 12V Heated Holding Tanks
- Large Infiniti Light over Kitchen Island (NA on 39FSK or 42FSKG)
- Fischer Paykal Dishwasher
- Ceiling Fan (N/A on 39RBFL)
- Truma Aqua Go Comfort On-Demand Hot Water Heater
- LP Generator Prep
- Energy Management System
- Tank Sensors Display (Grey, Black and Fresh) Integrated with Firefly Readout
- Tire Pressure Sensors
- Additional Campside Awning w/Weathershield

#### **ULTIMATE ELECTRONICS PACKAGE (MANDATORY)**

- 65" Samsung LED Smart TV in Living Room (55" TV in 37FLTH and 39RBFL)
- JBL Premium Sound System with DVD Player
- 1500 Watt Inverter
- Firefly Integrated Touch Control System
- 190 Watt Solar Panel with 30Amp Controller
- Pre-Wire Prep for 2 Additional Solar Panels