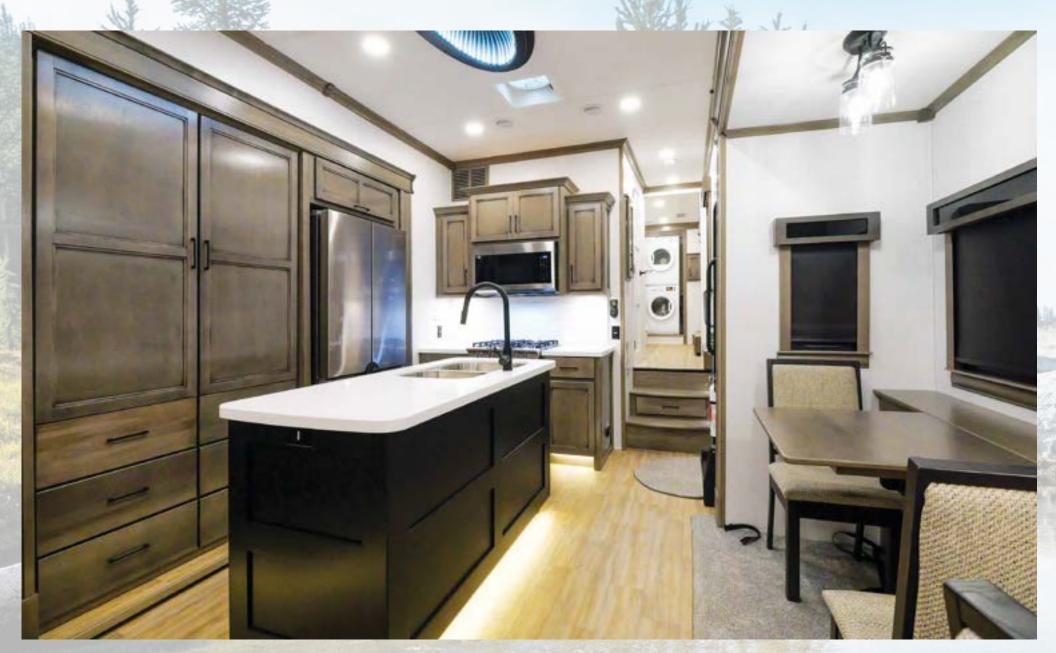

#### STANDARD INTERIOR PACKAGE

- Insignia 3.7 CU. FT. oven with 4-burner range
- Upgraded Calcutta Solid Surface Countertop in Kitchen
- Large Stainless Steel Kitchen Sinks with Residential Faucet
- 18 CU. FT. French Door Refrigerator with Ice Maker
- Residential Soft Close Drawer Glides
- Shaw Residential Vinvl Flooring
- LED Lighting Throughout
- 30" Stainless Steel Microwave
- Oval Porcelain Toilet with Foot Flush
- Central Vacuum System
- 40,000 BTU Furnace
- 10" Thick Memory Foam Mattress 72"x80" Standard (Toy haulers 66"x80")
- Shaw Stain Resistant Carpet (in slide rooms)
- Day/Night Roller Shades Throughout
- 5,200 BTU Fireplace in Living Room
- Butcher Block Cutting Board Sink Covers
- Overhead Storage Cabinets in Main Level Living Room
- Sofa/Desk Slides
- Residential Soft Close Hinges on Cabinet Doors
- Under-Bed Storage Compartment
- Residential Tile Backsplash

#### STANDARD EXTERIOR PACKAGE

- Residential Insulation in Side Walls and Slide Rooms.
- 1/2" Plywood Roof Decking
- Dicor Full Wrapped Exterior Roof Skin
- 17.5" H-Rated Cooper Tires with Aluminum Rims
- Hydraulic Slide-outs on Main Level and Bed Slides
- Solera Electric Awning with LED Lights
- Side Turning Lights
- Trail-Aire Road Armour Suspension System
- 3" Hung Glass Exterior Walls with High Gloss Gel Coat Exterior
- Dexter Axle Tandem 8,000 lb. Axles/7,000 lb. Tri-Axles
- 32" x78" Entry Door with Friction Hinges
- Dual Pane Frameless Windows
- Full Docking Station
- Two 15,000 BTU High Performance Quiet Cool A/Cs
- Painted Full Front and Rear Fiberglass Caps (N/A 37FLTH, 42FSKG and 419RD - front caps only)
- 12V Powered 50 Amp Cord Reel
- MORryde Entry Step at Main Door
- Two Dual 6V or 12V Slide-Out Battery Trays
- High Visibility Chrome LED Tail Lights
- 2" Hitch Receiver for Bike Rack (N/A in Toy Hauler Models)
- Dual 40LB LP Tanks