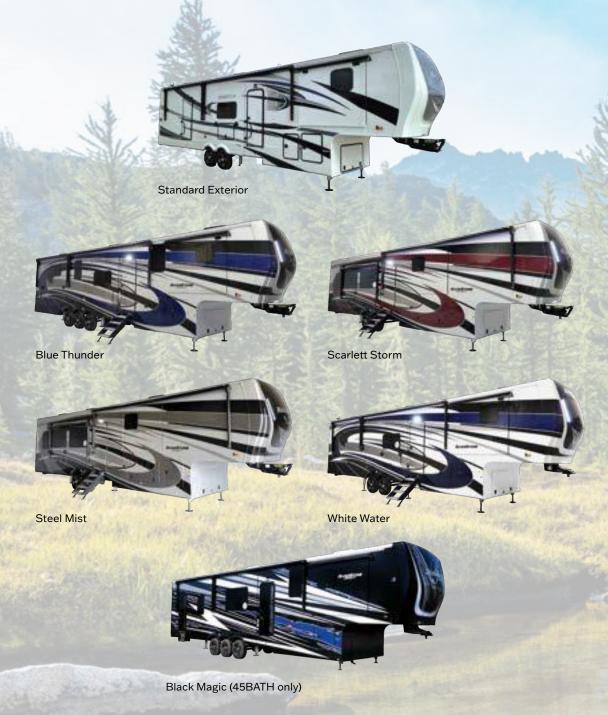

#### **RIVERSTONE FIFTH WHEELS**

- All Steel Upper Deck
- 8,000 lb. Axles/7,000 lb. Tri-Axles
- Washer and Dryer
- Dishwasher
- Front and Rear Fiberglass Caps
- Dual Pane Windows
- Standard Graphics
- Truma On-Demand Hot Water
- Two Solara Power Awnings
- 1,500 Watt Inverter

#### **RIVERSTONE RESERVE FIFTH WHEELS**

- Steel/Aluminum Split Upper Deck
- 7,000 lb. Axles (3950FWK 8,000 lb. Axles)
- Washer and Dryer Prep
- Dishwasher Prep
- Painted Fiberglass Front Cap
- Single Pane Windows (Dual Pane Option)
- Different standard graphics package
- 12 Gallon Gas/Electric Water Heater (Truma Optional)
- Solara Power Awning (2nd Awning Option)
- 1,000 Watt Inverter

# RIVERSTONE AND RIVERSTONE RESERVE SHARED FEATURES

- Cooper 17.5" H-rated Tires
- Hydraulic Main Floor Slides
- 101" Wide Body with 3" Hung Walls
- · Wool Insulation with Thermo-Foil in Floor and Ceiling
- Dual 40 lb. LP Tanks
- Two Dual Battery Trays
- Firefly One-Touch Control System
- Two 15K BTU A/Cs with 3rd Prep and Energy Management System
- Insignia 3.7 CU. FT. Range
- Calcutta Solid Surface Countertops
- Two Holding Tanks with 12V Heat Pads
- Straight Line Roof with 1/2" Plywood Decking
- Residential Vinyl Flooring over 5/8" Tongue-and-Groove Plywood Subfloor
- 40K BTU Furnace
- Icon King Size 72" x 80" Mattress (66" x 80" in 42FSKG, 37FLTH, & 45BATH)
- 65" LED Smart TV with JBL Premium Sound System and DVD Player
- Generator Prep
- Allure Theater Seating and Hide-a-Beds