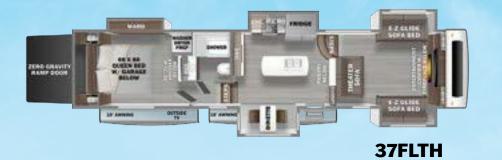

#### **GARAGE MODEL STANDARDS**

- Triple 7000LB Axles
- 66" x 80" Residential 10" Memory Foam Mattress
- MORryde Zero Gravity Ramp Door
- 110" deep, 64" wide, 82" Tall (bed up) 58" Tall (bed down) Cargo Area (42FSKG, 37FLTH)
- Cargo Area: 166" Deep, 95" Wide; Door: 84" Wide, 86" High (45BATH only)