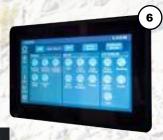

Juneau Gray with White Backsplash

Decorator White with Gray Backsplash

8

- 2. Designer Pendant Lighting
- 3. Power Control System
- 4. Frameless Windows
- 5. Awning with Weathershield
- 6. Firefly Control Pad
- 7. JBL Sound System
- 8. Go Power Inverter
- 9. Water Manifold (Standard in Legacy Package only)
- 10. Control Center Docking Station
- 11. 30" Microwave, Stainless Steel Gas Range, and Oven