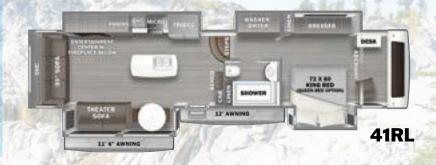

The 45BATH is a fully equipped, luxury toy hauler that's both fun and functional.

Use the garage to take all your toys on the road—or get creative and transform the toy hauler space into a rolling art/music studio, workshop, homeschool classsroom, playroom, tailgating deck, spare bedroom—or anything else you can think of!



#### **45BATH LEADING FEATURES:**

- Triple 7,000 lb. Axles
- Goodyear H-Rated Tires 17.5"
- Disk Brakes
- Yamaha 5500 NPS Gas Generator
- 60 Gallon Fuel Station
- MorRyde Independent Suspension (Optional)
- Rear Patio Deck
- Drop Down Queen Bed
- Drop Down Lounge Seating
- Glass Bi-Folding Doors Between Cargo and Living Spaces



















#### **Riverstone Reserve**





3950FWK

# **Riverstone Toy Haulers**







# **Riverstone Limited Edition**



| MODEL                      | GVWR       | нітсн     | UVW        | CARGO     | LENGTH