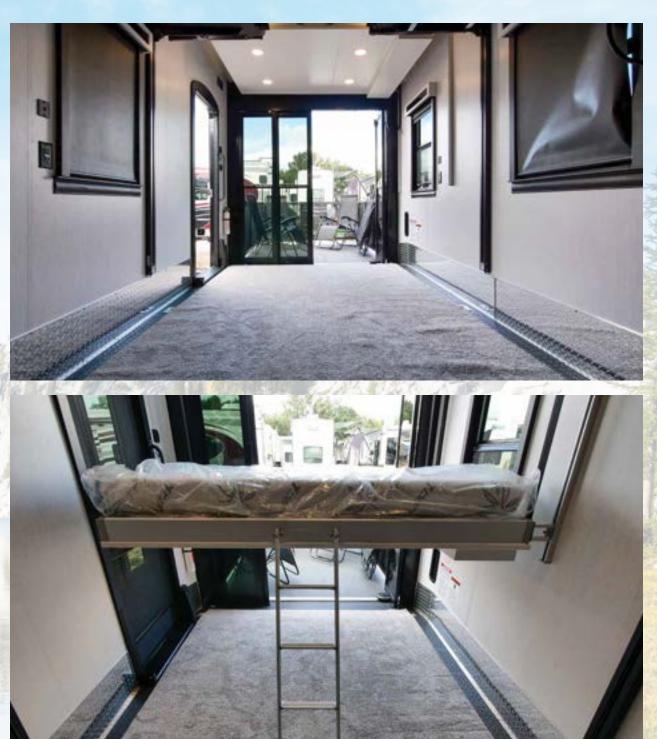

The Riverstone Series isn't just about luxury, it's about convenience. Our toy hauler models allow you to take your favorite hobbies on the road.

The cargo area features motion sensor floor lighting and can transport a lifted golf cart, a trickedout motorcycle, bicycles, gym equipment, hunting gear—or anything else you can think of!

# AA2MG

The 442MC is a unique fifth wheel that features a rear "man cave" with a queen bed that lowers from the ceiling! In addition to this innovative layout, the 442MC also provides all the luxury you've come to expect from the Riverstone brand—from residential appliances to modern conveniences like a built-in dishwasher and central vacuum system, this unit has it all.

The 45BATH is a fully equipped, luxury toy hauler that's both fun and functional.

Use the garage to take all your toys on the road—or get creative and transform the toy hauler space into a rolling art/music studio, workshop, homeschool classsroom, playroom, tailgating deck, spare bedroom—or anything else you can think of!

#### **45BATH LEADING FEATURES:**

- Triple 7,000 lb. Axles
- Goodyear H-Rated Tires 17.5"
- Disk Brakes
- Yamaha 5500 NPS Gas Generator
- 60 Gallon Fuel Station
- MorRyde Independent Suspension (Optional)
- Rear Patio Deck
- Drop Down Queen Bed
- Drop Down Lounge Seating
- Glass Bi-Folding Doors Between Cargo and Living Spaces