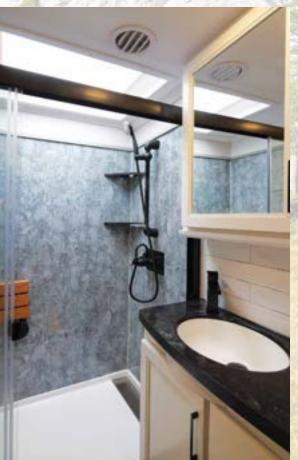

#### STANDARD INTERIOR PACKAGE

- Insignia 3.7 CU. FT. oven with 4-burner range
- Upgraded Calcutta Solid Surface Countertop in Kitchen
- Large Stainless Steel Kitchen Sinks with Residential Faucet
- 18 CU. FT. French Door Refrigerator with Ice Maker
- Residential Soft Close Drawer Glides
- Shaw Residential Vinvl Flooring
- LED Lighting Throughout
- 30" Stainless Steel Microwave
- Oval Porcelain Toilet with Foot Flush
- Central Vacuum System
- 40,000 BTU Furnace
- 10" Thick Memory Foam Mattress 72"x80" Standard (Toy haulers 66"x80")
- Shaw Stain Resistant Carpet (in slide rooms)
- Day/Night Roller Shades Throughout
- 5,200 BTU Fireplace in Living Room
- Butcher Block Cutting Board Sink Covers
- Overhead Storage Cabinets in Main Level Living Room
- Sofa/Desk Slides
- Residential Soft Close Hinges on Cabinet Doors
- Under-Bed Storage Compartment
- Residential Tile Backsplash