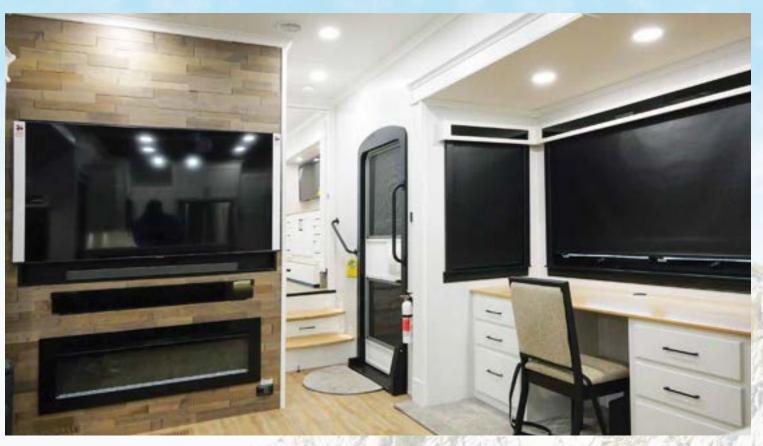

#### STANDARD INTERIOR PACKAGE

- Insignia 3.7 CU. FT. oven with 4-burner range
- Upgraded Calcutta Solid Surface Countertop in Kitchen
- Large Stainless Steel Kitchen Sinks with Residential Faucet
- 18 CU. FT. French Door Refrigerator with Ice Maker
- Residential Soft Close Drawer Glides
- Shaw Residential Vinvl Flooring
- LED Lighting Throughout
- 30" Stainless Steel Microwave
- Oval Porcelain Toilet with Foot Flush
- Central Vacuum System
- 40,000 BTU Furnace
- 10" Thick Memory Foam Mattress 72"x80" Standard (Toy haulers 66"x80")
- Shaw Stain Resistant Carpet (in slide rooms)
- Day/Night Roller Shades Throughout
- 5,200 BTU Fireplace in Living Room
- Butcher Block Cutting Board Sink Covers
- Overhead Storage Cabinets in Main Level Living Room
- Sofa/Desk Slides
- Residential Soft Close Hinges on Cabinet Doors
- Under-Bed Storage Compartment
- Residential Tile Backsplash

#### ADDITIONAL OPTIONS

- 3rd A/C (15,000BTU) with Heat Pump
- Heat Pump on Bedroom A/C
- 5.5 Onan Marquis Gold LP Generator
- Cadet Wall Mounted Electric Heater in Bedroom
- Trail Air 21K Hitch
- Good Year 17.5" H Rated Tires—Tandem Axle
- Good Year 17.5" H Rated Tires—Triple Axle (Toy Haulers)
- Four Camera System with 7" Monitor Screen—Rear, Side and Entry Door Views
- Slide Room Awning Toppers with Metal Weather Shields
- Two Additional 190W Solar Panels
- MORryde Independent Suspension System
- Full Body Paint
- Hydraulic Disc Brakes
- 40" Outside TV (NA on 42FSKG and 37FLTH)
- 50" Outside TV (Toy Haulers Only)
- 30" Stainless Steel Convection Microwave Oven
- Stone Pattern Flooring
- Two Folding Chairs
- Queen Bed Suite IPO King Bed Suite
- Carpet on Bedroom Floor IPO Vinyl
- 2nd Sofa IPO Desk (39RKFB, 39FSK, 42FSKG)