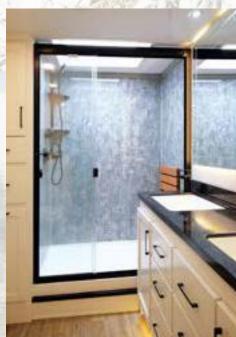

#### STANDARD INTERIOR PACKAGE

- Insignia 3.7 CU. FT. oven with 4-burner range
- Upgraded Calcutta Solid Surface Countertop in Kitchen
- Large Stainless Steel Kitchen Sinks with Residential Faucet
- 18 CU. FT. French Door Refrigerator with Ice Maker
- Residential Soft Close Drawer Glides
- Shaw Residential Vinvl Flooring
- LED Lighting Throughout
- 30" Stainless Steel Microwave
- Oval Porcelain Toilet with Foot Flush
- Central Vacuum System
- 40,000 BTU Furnace
- 10" Thick Memory Foam Mattress 72"x80" Standard (Toy haulers 66"x80")
- Shaw Stain Resistant Carpet (in slide rooms)
- Day/Night Roller Shades Throughout
- 5,200 BTU Fireplace in Living Room
- Butcher Block Cutting Board Sink Covers
- Overhead Storage Cabinets in Main Level Living Room
- Sofa/Desk Slides
- Residential Soft Close Hinges on Cabinet Doors
- Under-Bed Storage Compartment
- Residential Tile Backsplash

#### STANDARD EXTERIOR PACKAGE

- Residential Insulation in Side Walls and Slide Rooms.
- 1/2" Plywood Roof Decking
- Dicor Full Wrapped Exterior Roof Skin
- 17.5" H-Rated Cooper Tires with Aluminum Rims
- Hydraulic Slide-outs on Main Level and Bed Slides
- Solera Electric Awning with LED Lights
- Side Turning Lights
- Trail-Aire Road Armour Suspension System
- 3" Hung Glass Exterior Walls with High Gloss Gel Coat Exterior
- Dexter Axle Tandem 8,000 lb. Axles/7,000 lb. Tri-Axles
- 32" x78" Entry Door with Friction Hinges
- Dual Pane Frameless Windows
- Full Docking Station
- Two 15,000 BTU High Performance Quiet Cool A/Cs
- Painted Full Front and Rear Fiberglass Caps (N/A 37FLTH, 42FSKG and 419RD - front caps only)
- 12V Powered 50 Amp Cord Reel
- MORryde Entry Step at Main Door
- Two Dual 6V or 12V Slide-Out Battery Trays
- High Visibility Chrome LED Tail Lights
- 2" Hitch Receiver for Bike Rack (N/A in Toy Hauler Models)
- Dual 40LB LP Tanks