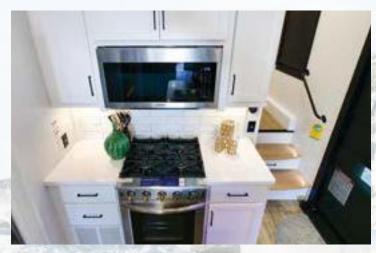

#### STANDARD INTERIOR PACKAGE

- Insignia 3.7 CU. FT. oven with 4-burner range
- Upgraded Calcutta Solid Surface Countertop in Kitchen
- Large Stainless Steel Kitchen Sinks with Residential Faucet
- 18 CU. FT. French Door Refrigerator with Ice Maker
- Residential Soft Close Drawer Glides
- Shaw Residential Vinvl Flooring
- LED Lighting Throughout
- 30" Stainless Steel Microwave
- Oval Porcelain Toilet with Foot Flush
- Central Vacuum System
- 40,000 BTU Furnace
- 10" Thick Memory Foam Mattress 72"x80" Standard (Toy haulers 66"x80")
- Shaw Stain Resistant Carpet (in slide rooms)
- Day/Night Roller Shades Throughout
- 5,200 BTU Fireplace in Living Room
- Butcher Block Cutting Board Sink Covers
- Overhead Storage Cabinets in Main Level Living Room
- Sofa/Desk Slides
- Residential Soft Close Hinges on Cabinet Doors
- Under-Bed Storage Compartment
- Residential Tile Backsplash