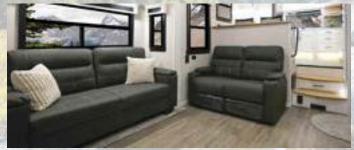

# RIVERSTONE AND RIVERSTONE RESERVE SHARED FEATURES

- Cooper 17.5" H-rated Tires
- Hydraulic Main Floor Slides
- 101" Wide Body with 3" Hung Walls
- · Wool Insulation with Thermo-Foil in Floor and Ceiling
- Dual 40 lb. LP Tanks
- Two Dual Battery Trays
- Firefly One-Touch Control System
- Two 15K BTU A/Cs with 3rd Prep and Energy Management System
- Insignia 3.7 CU. FT. Range
- Calcutta Solid Surface Countertops
- Two Holding Tanks with 12V Heat Pads
- Straight Line Roof with 1/2" Plywood Decking
- Residential Vinyl Flooring over 5/8" Tongue-and-Groove Plywood Subfloor
- 40K BTU Furnace
- Icon King Size 72" x 80" Mattress (66" x 80" in 42FSKG, 37FLTH, & 45BATH)
- 65" LED Smart TV with JBL Premium Sound System and DVD Player
- Generator Prep
- Allure Theater Seating and Hide-a-Beds

#### STANDARD INTERIOR PACKAGE

- Insignia 3.7 CU. FT. oven with 4-burner range
- Upgraded Calcutta Solid Surface Countertop in Kitchen
- Large Stainless Steel Kitchen Sinks with Residential Faucet
- 18 CU. FT. French Door Refrigerator with Ice Maker
- Residential Soft Close Drawer Glides
- Shaw Residential Vinvl Flooring
- LED Lighting Throughout
- 30" Stainless Steel Microwave
- Oval Porcelain Toilet with Foot Flush
- Central Vacuum System
- 40,000 BTU Furnace
- 10" Thick Memory Foam Mattress 72"x80" Standard (Toy haulers 66"x80")
- Shaw Stain Resistant Carpet (in slide rooms)
- Day/Night Roller Shades Throughout
- 5,200 BTU Fireplace in Living Room
- Butcher Block Cutting Board Sink Covers
- Overhead Storage Cabinets in Main Level Living Room
- Sofa/Desk Slides
- Residential Soft Close Hinges on Cabinet Doors
- Under-Bed Storage Compartment
- Residential Tile Backsplash