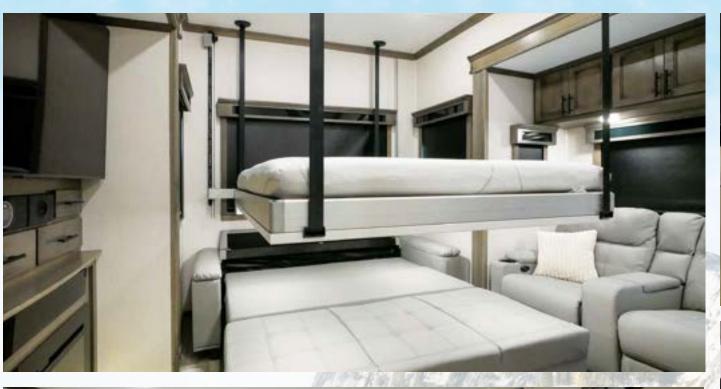

# AA2MG

The 442MC is a unique fifth wheel that features a rear "man cave" with a queen bed that lowers from the ceiling! In addition to this innovative layout, the 442MC also provides all the luxury you've come to expect from the Riverstone brand—from residential appliances to modern conveniences like a built-in dishwasher and central vacuum system, this unit has it all.