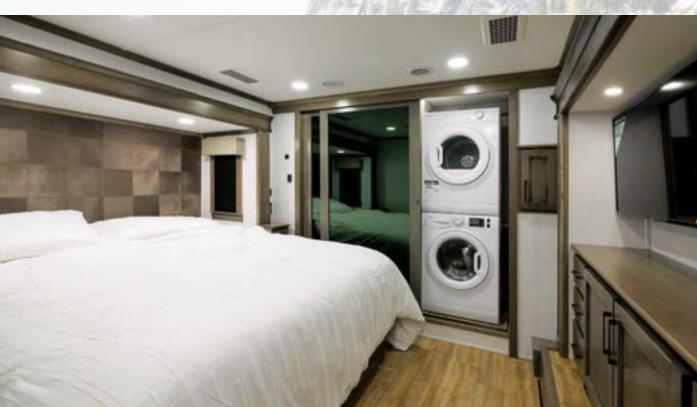

#### RIVERSTONE LUXURY PACKAGE (MANDATORY)

- Automatic 6-Point Hydraulic Level-Up System
- Four Camera Observation System Prep
- TravlFi Journey XTR 4G/LTE Router & WiFi Extender
- Splendid "Astral" Stackable Washer and Dryer
- 40" LED TV in Bedroom
- Stained or Painted Hardwood Cabinetry and Stiles Throughout
- 12V Heated Holding Tanks
- Large Infiniti Light over Kitchen Island (NA on 39FSK or 42FSKG)
- Fischer Paykal Dishwasher
- Ceiling Fan (N/A on 39RBFL)
- Truma Aqua Go Comfort On-Demand Hot Water Heater
- LP Generator Prep
- Energy Management System
- Tank Sensors Display (Grey, Black and Fresh) Integrated with Firefly Readout
- Tire Pressure Sensors
- Additional Campside Awning w/Weathershield