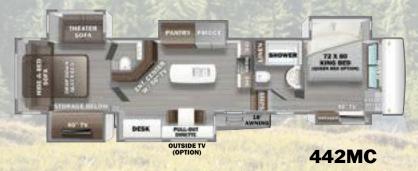

# AA2MG

The 442MC is a unique fifth wheel that features a rear "man cave" with a queen bed that lowers from the ceiling! In addition to this innovative layout, the 442MC also provides all the luxury you've come to expect from the Riverstone brand—from residential appliances to modern conveniences like a built-in dishwasher and central vacuum system, this unit has it all.