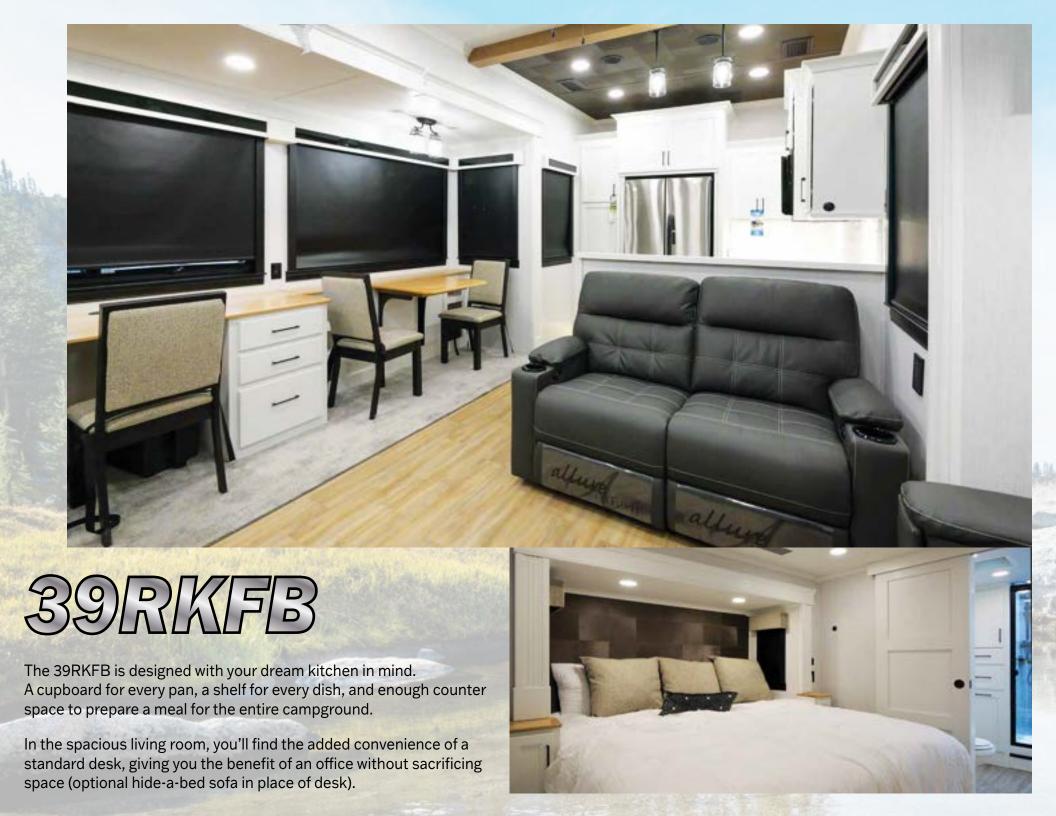

# AA2MG

The 442MC is a unique fifth wheel that features a rear "man cave" with a queen bed that lowers from the ceiling! In addition to this innovative layout, the 442MC also provides all the luxury you've come to expect from the Riverstone brand—from residential appliances to modern conveniences like a built-in dishwasher and central vacuum system, this unit has it all.

The 45BATH is a fully equipped, luxury toy hauler that's both fun and functional.

Use the garage to take all your toys on the road—or get creative and transform the toy hauler space into a rolling art/music studio, workshop, homeschool classsroom, playroom, tailgating deck, spare bedroom—or anything else you can think of!

#### **45BATH LEADING FEATURES:**

- Triple 7,000 lb. Axles
- Goodyear H-Rated Tires 17.5"
- Disk Brakes
- Yamaha 5500 NPS Gas Generator
- 60 Gallon Fuel Station
- MorRyde Independent Suspension (Optional)
- Rear Patio Deck
- Drop Down Queen Bed
- Drop Down Lounge Seating
- Glass Bi-Folding Doors Between Cargo and Living Spaces