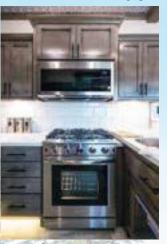

Juneau Gray with White Backsplash

Decorator White with Gray Backsplash

8

- 2. Designer Pendant Lighting
- 3. Power Control System
- 4. Frameless Windows
- 5. Awning with Weathershield
- 6. Firefly Control Pad
- 7. JBL Sound System
- 8. Go Power Inverter
- 9. Water Manifold (Standard in Legacy Package only)
- 10. Control Center Docking Station
- 11. 30" Microwave, Stainless Steel Gas Range, and Oven